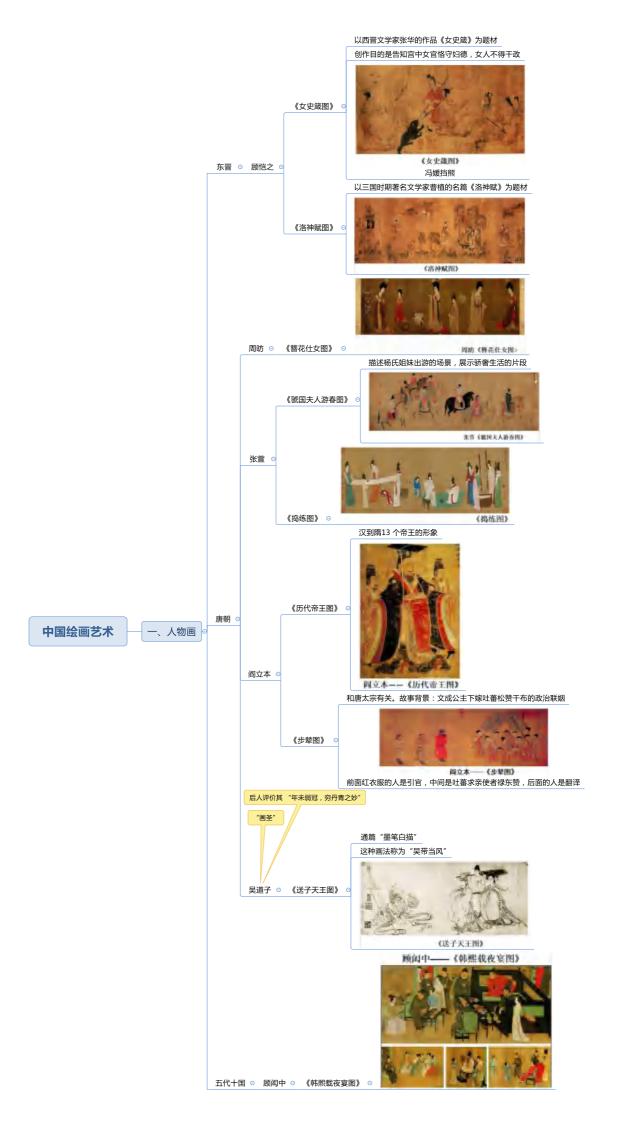

### 即:上古时期和夏商周时期

-、先秦时期

中国古代重要战争

时间:上古时期 人物:炎黄(胜)VS蚩尤 1.涿鹿之战 🧧 典故:阪泉之战(炎黄内斗)、风伯雨师 嫘祖养蚕、仓颉创字(蔡伦造字) 时间:夏末 2.鸣条之战 ⊝ 人物:夏桀VS商汤(胜) "调和五味"—伊尹;"治大国若烹小鲜"—老子《道德经》 以少胜多 商纣王:鹿台自焚(都城朝歌) 3.牧野之战 🕒 人物:周武王(胜)VS商纣王 地点: 孟津(八百诸侯会孟津) 典故:临阵倒戈 西周盛世:成康盛世 时间:西周 4.武庚之乱 ⊖ 周公制礼乐 人物:周公(胜)VS武庚 时间:西周 共和行政(周公&召公):公元前841年,确切纪年的开始 5.国人暴动 🖯 人物:周厉王(被驱逐)VS国人(即老百姓 , "共和行政" ) 典故:防民之口,甚于防川 时间:春秋 春秋五霸:齐桓公、晋文公、楚庄王、吴王阖闾和越王勾践 以少胜多 鲁国:曹刿论战"一鼓作气,再而衰,三而竭" 6.长勺之战 🖯 人物:鲁国(胜)VS齐国 齐国: 齐桓公(春秋第一霸主) 时间:春秋 人物:晋国(胜)VS楚国 <mark>晋国:晋文公 "重耳"</mark> 7.城濮之战 🧧 典故:退避三舍(诱敌深入) 三舍:90里地 战国七雄:南楚北燕东齐西秦中间是韩赵魏 时间:战国 秦灭六国顺序:韩赵魏楚燕齐 8.桂陵之战 🕒 人物:齐国孙膑(胜)VS魏国庞涓 —— 孙庞斗智(孙武《孙子兵法》) 典故:围魏救赵 时间:战国 9.马陵之战 ⊙ 人物:齐国孙膑(胜) VS魏国庞涓(自杀) 典故:减灶诱敌 时间:战国 白起:战神、"人屠" 坑杀40万降卒 10.长平之战 ⊝ 人物:秦国白起(胜)VS赵国赵括 赵括:纸上谈兵(因反间计代替廉颇出战)