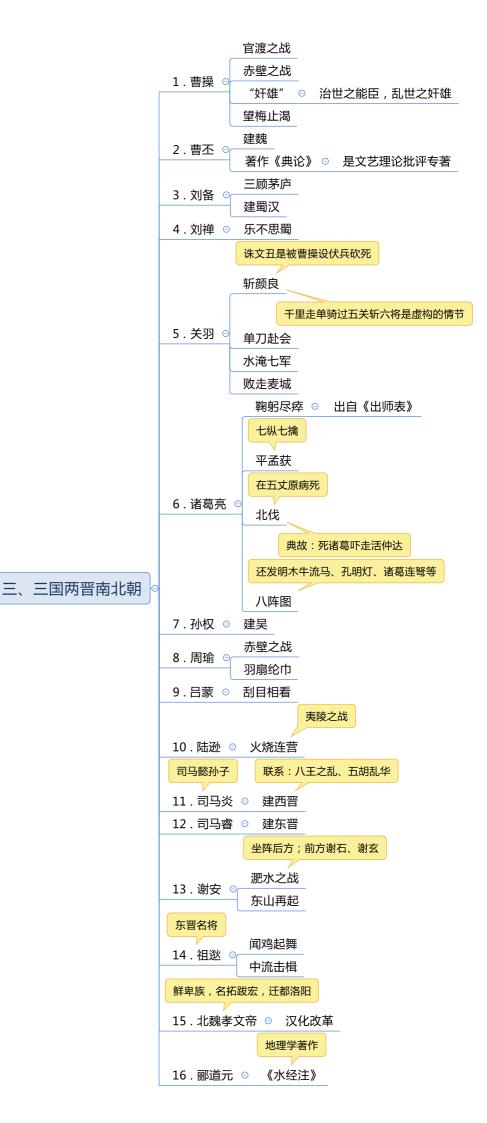

中国古代重要战争

三、三国两晋南北朝

背景:1911年4月黄花岗起义(失败);保路运动(引发辛亥革命) 时间:1911年 标志:武昌起义(1911年10月10日) ⊖ 台湾国庆节"双十节"由此而来 性质:一场反帝反封建的资产阶级民主革命 ⑤ 关键词:资产阶级 历史意义: 推翻了清朝的统治,结束了我国两千多年的封建帝制,建立资产阶级共和 国,使民主共和的观念深入人心——成功之处;但辛亥革命的果实被袁世凯所窃取,反帝反封建的革命任务没 有完成,中国半殖民地半封建的社会性质没有改变——失败 1.辛亥革命 🖯 1840 年—1949 年,中国是半殖民地半封建社会 梳理 🖯 1949 年新中国成立,中国从半殖民地半封建社会进入新民主主义社会,完成了反帝反封的革命任务 1956 年三大改造完成,中国进入社会主义社会 辛亥革命 三次巨变(常考) 🖯 新中国成立以及三大改造,成为社会主义社会 邓小平的改革开放 指孙中山等国民党人于 1913年发动的反对袁世凯的武装革命 2.二次革命 😑 结果:失败,孙中山逃命海外 称帝83天取消帝制,后袁世凯病逝 二次革命后,袁世凯膨胀想要成为皇帝,建立了中华帝国,年号洪宪。 3.护国运动 🖯 蔡锷、唐继尧、李烈钧进行了护国运动,反对袁世凯称帝。 不要《临时约法》 袁世凯逝世后,段祺瑞上台,采取了"三不要"政策 🖯 不要旧总统(黎元洪) 4.护法运动 🖯 孙中山认为还是需要革命,进行护法运动,维护《临时约法》 西南军阀表面支持孙中山进行护法运动,但其实是为了争抢地盘,并非真心维护约法 结果:失败告终 1921年-1922年,孙中山发动第二次护法运动,但由于陈炯明叛变而失败 标志着中国资产阶级领导的旧民主主义革命的失败 地主阶级的洋务运动 农民阶级的太平天国运动、义和团运动 总结:无产阶级取得胜利是历史必然性 😊 5.第二次护法运动 🙃 资产阶级改良派的戊戌变法 革命派如孙中山 大会决定联俄、联共、 扶助农工三大政策, 国共第一次合作 后续:1924年,中国国民党第一次全国代表大会在广州召开 1925年孙中山病逝,留下遗言"革命尚未成功,同志仍需努力" 黄花岗起义→辛亥革命(成功推翻帝制,但果实被袁世凯窃取)→二次革命 →护国运动(蔡锷等人,袁世凯取消帝制)→护法运动(原因:段祺瑞上台,不要约法)→二次护法运动→国共第一次合作。 梳理:排序 ⊝