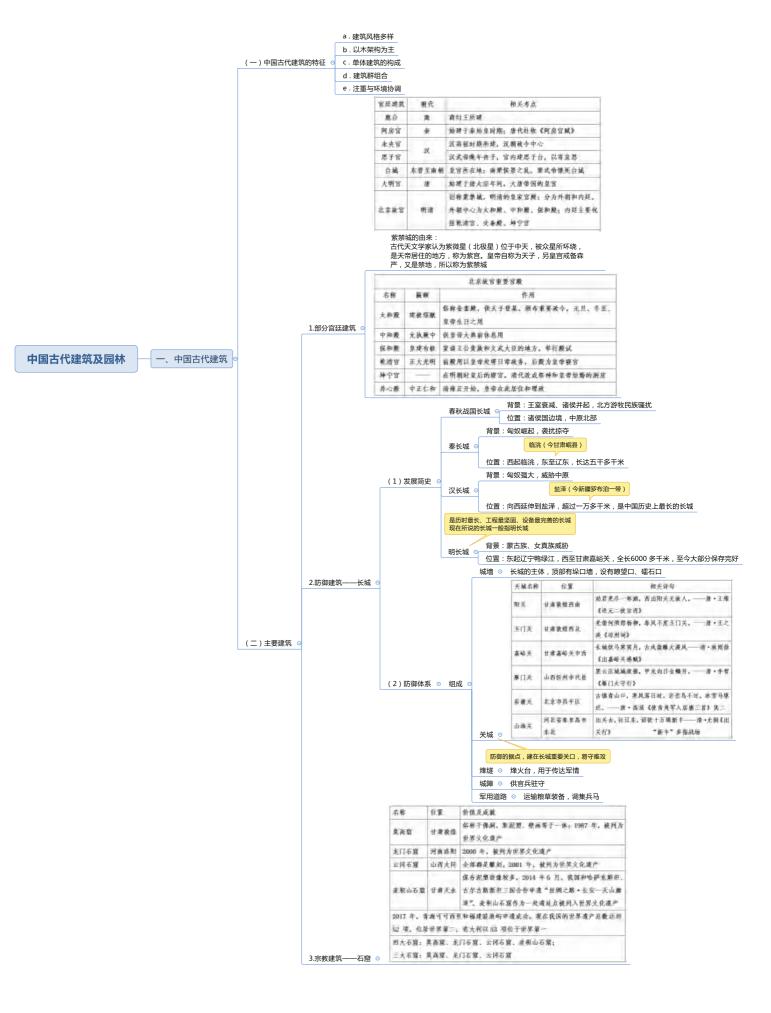

中国历史事件排序

中国绘画艺术

二、山水画

中国古代建筑及园林

二、中国古代园林

| 名称       | 地点       | 相关人物 | 作品               | 著名诗句                                                                        |
|----------|----------|------|------------------|-----------------------------------------------------------------------------|
| 岳阳楼      | 湖南       | 花伊油  | (各种楼记)           | "先天下之忧而忧。后天下之乐而乐","不以物弃。不以己悲"                                               |
|          |          | 杜甫   | 《登岳阳楼》           | 昔闽洞庭水,今上岳阳楼。吴楚东南桥,乾坤日夜浮。余用无一字,老病有孤寿。戎马关山北,凭行沸泗流。                            |
| BE + 181 | 立有<br>南昌 | 王勃   | 《摩王術序》           | 落實与孤鳴齐飞、秋水共长天一色。<br>老鸾蓝社。宁称白首之心? 穷且益坚。不聚青云之志。                               |
|          |          | 王智   | 《藤王阁诗》           | 聲王高阁验江北,佩玉鸣鸾晃歌舞。施栋德飞南湘云,珠帘暮<br>卷西山所。闽云潭影日悠悠,悔挟星移几度秋、阆中帝子今何<br>在? 植外长江空自流。   |
| 黄鹤楼      | 規北武汉     | 市教   | (黄鹤楼)            | 告人已乘黄桷去,此地空余黄鹤楼、黄桷一去不复延,白云干<br>载空悠悠。暗川历历汉阳桐,芳草萋萋鶒蕊湖。日暮乡关何处<br>是,烟波江上使人驾。    |
|          |          | 李白   | 《黄鹤楼送面<br>清然之广陵》 | 被人西哥責鶴樓, 斯花三月下插州。孤帆远影碧空尽, 唯见长<br>红天标度。                                      |
| 鹤雀楼      | 山河永济     | 主之典  | 《登鶴主楼》           | <b>占日依山尽、黄河入海流、欲穷千里目、支上一层楼。</b>                                             |
|          |          | 李蓝   | 《同崔郑登鹏<br>崔楼》    | 轉售帳百尺輪, 汀洲云树共茫茫, 双家鄉談空流水,<br>廣国山河平夕阳。事去千年就假號, 鄭末一日即为长。<br>风阳并起思归望, 远目非存亦自伤。 |

四大名楼:岳阳楼、滕王阁、黄鹤楼、鹳雀楼 江南三大名楼:岳阳楼、滕王阁、黄鹤楼 岳阳楼、滕王阁、黄鹤楼位于长江以南;鹳雀楼位于山西,属于长江以北

1.四大名楼 ⊙

楼、阁起源于干阑式建筑,是指两层以上的多层建筑

(三)常考园林建筑

| 名称  | 位置   | 相关人物及作品                                 |
|-----|------|-----------------------------------------|
| 醉新亭 | 安徽滁州 | 解射之意不在酒,在平山木之间也——北宋·欧阳修《解翁亭记》           |
| 爱晚亭 | 湖南长沙 | 停车坐发枫林晚。霜叶红于二月花——唐·杜牧《山行》               |
| 陶然亭 | 北京   | 更待着黄家酿熟,与君一醉一陶然——唐·白居易《与梦得洁酒<br>闭饮且约后期》 |
| 湖心亭 | 浙江杭州 | 《湖心亭看雪》——明·张岱                           |