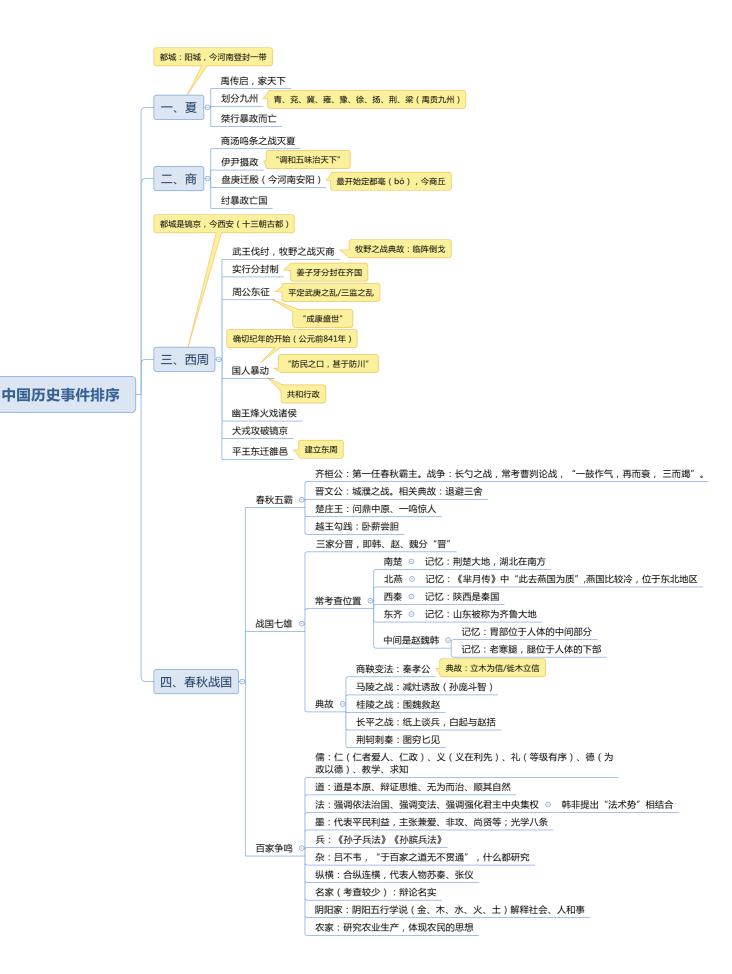

### 即:上古时期和夏商周时期

-、先秦时期

中国古代重要战争

时间:上古时期 人物:炎黄(胜)VS蚩尤 1.涿鹿之战 🧧 典故:阪泉之战(炎黄内斗)、风伯雨师 嫘祖养蚕、仓颉创字(蔡伦造字) 时间:夏末 2.鸣条之战 ⊝ 人物:夏桀VS商汤(胜) "调和五味"—伊尹;"治大国若烹小鲜"—老子《道德经》 以少胜多 商纣王:鹿台自焚(都城朝歌) 3.牧野之战 🕒 人物:周武王(胜)VS商纣王 地点: 孟津(八百诸侯会孟津) 典故:临阵倒戈 西周盛世:成康盛世 时间:西周 4.武庚之乱 ⊖ 周公制礼乐 人物:周公(胜)VS武庚 时间:西周 共和行政(周公&召公):公元前841年,确切纪年的开始 5.国人暴动 🖯 人物:周厉王(被驱逐)VS国人(即老百姓 , "共和行政" ) 典故:防民之口,甚于防川 时间:春秋 春秋五霸:齐桓公、晋文公、楚庄王、吴王阖闾和越王勾践 以少胜多 鲁国:曹刿论战"一鼓作气,再而衰,三而竭" 6.长勺之战 🖯 人物:鲁国(胜)VS齐国 齐国: 齐桓公(春秋第一霸主) 时间:春秋 人物:晋国(胜)VS楚国 <mark>晋国:晋文公 "重耳"</mark> 7.城濮之战 🧧 典故:退避三舍(诱敌深入) 三舍:90里地 战国七雄:南楚北燕东齐西秦中间是韩赵魏 时间:战国 秦灭六国顺序:韩赵魏楚燕齐 8.桂陵之战 🕒 人物:齐国孙膑(胜)VS魏国庞涓 —— 孙庞斗智(孙武《孙子兵法》) 典故:围魏救赵 时间:战国 9.马陵之战 ⊙ 人物:齐国孙膑(胜) VS魏国庞涓(自杀) 典故:减灶诱敌 时间:战国 白起:战神、"人屠" 坑杀40万降卒 10.长平之战 ⊝ 人物:秦国白起(胜)VS赵国赵括 赵括:纸上谈兵(因反间计代替廉颇出战)