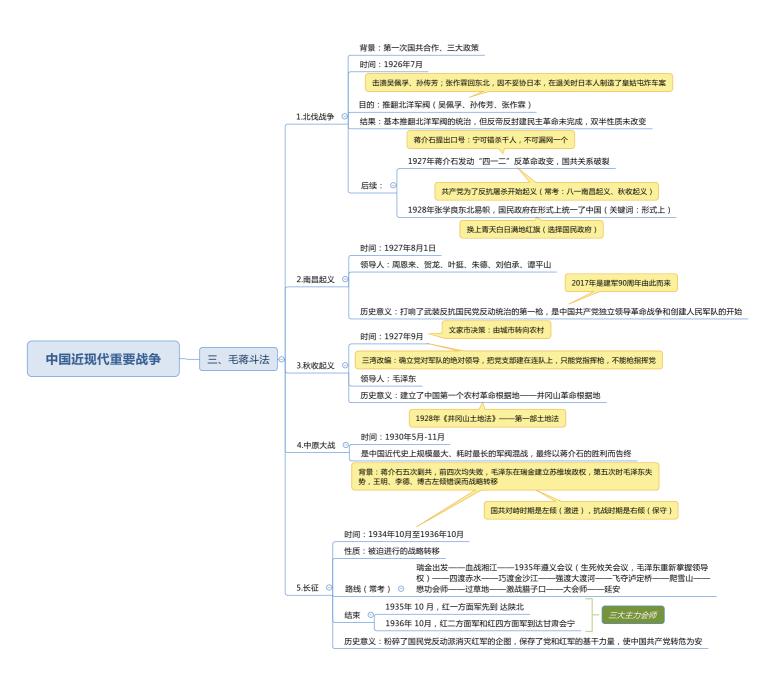

中国半殖民地半封建的社会性质没有改变——失败 1.辛亥革命 🖯 1840 年—1949 年,中国是半殖民地半封建社会 梳理 🖯 1949 年新中国成立,中国从半殖民地半封建社会进入新民主主义社会,完成了反帝反封的革命任务 1956 年三大改造完成,中国进入社会主义社会 辛亥革命 三次巨变(常考) 🖯 新中国成立以及三大改造,成为社会主义社会 邓小平的改革开放 指孙中山等国民党人于 1913年发动的反对袁世凯的武装革命 2.二次革命 😑 结果:失败,孙中山逃命海外 称帝83天取消帝制,后袁世凯病逝 二次革命后,袁世凯膨胀想要成为皇帝,建立了中华帝国,年号洪宪。 3.护国运动 🖯 蔡锷、唐继尧、李烈钧进行了护国运动,反对袁世凯称帝。 不要《临时约法》 袁世凯逝世后,段祺瑞上台,采取了"三不要"政策 🖯 不要旧总统(黎元洪) 4.护法运动 🖯 孙中山认为还是需要革命,进行护法运动,维护《临时约法》 西南军阀表面支持孙中山进行护法运动,但其实是为了争抢地盘,并非真心维护约法 结果:失败告终 1921年-1922年,孙中山发动第二次护法运动,但由于陈炯明叛变而失败 标志着中国资产阶级领导的旧民主主义革命的失败 地主阶级的洋务运动 农民阶级的太平天国运动、义和团运动 总结:无产阶级取得胜利是历史必然性 😊 5.第二次护法运动 🙃 资产阶级改良派的戊戌变法 革命派如孙中山 大会决定联俄、联共、 扶助农工三大政策, 国共第一次合作 后续:1924年,中国国民党第一次全国代表大会在广州召开 1925年孙中山病逝,留下遗言"革命尚未成功,同志仍需努力" 黄花岗起义→辛亥革命(成功推翻帝制,但果实被袁世凯窃取)→二次革命 →护国运动(蔡锷等人,袁世凯取消帝制)→护法运动(原因:段祺瑞上台,不要约法)→二次护法运动→国共第一次合作。 梳理:排序 ⊝

### 中国近现代重要战争

二、中山革命





2. 朱熹 🖯 程朱理学 "存天理,灭人欲" (四)其他 🖯 天理即三纲五常(三纲:君为臣纲,父为子纲,夫为妻纲;五常:仁、义、礼、智、信) 明朝人,也叫王守仁,也是军事家;《大学问》 陆:陆九渊,南宋人士,"吾心即是宇宙" 3. 王阳明 ⊝ 陆王心学 , "知行合一" 反对程朱理学

诸子百家

一、儒家









中国的帝王将相

建隋 1. 杨坚 ⊝ 开皇之治 开科举 2. 杨广 🤄 修运河 3. 李渊 ○ 建唐 玄武门之变 4. 李世民 🖯 贞观之治 李世民:"以铜为镜 ,可以正衣冠 ,以古为镜 ,可以见兴替 ,以人为镜 ,可以知得失 ;魏征没 ,朕亡一镜矣。 5. 魏征 🕤 水能载舟亦能覆舟 6. 秦琼、尉迟恭 ◎ 门神 古代的莽汉:程咬金(唐朝)、张飞(三国)、李逵(北宋)、牛皋(岳 7.程咬金 ◎ "莽汉" 🚽 飞手下,南宋) 灭高句丽,大破突厥 三箭定天山 8. 薛仁贵 🤄 四、隋唐 脱帽退万敌 瞒天过海 鉴真和尚(重点):六次东渡日本 一行和尚(重点):僧一行,编纂《大衍历》,首测本初子午线长度的人 怀素和尚: "草书二圣" 是指怀素和张旭 和尚全集 ⊖ 慧能和尚:六祖慧能,名言"本来无一物,何处惹尘埃","非风动、非 幡动、仁者心 动" 佛印(宋代):苏东坡的好友 9.玄奘 ⊙ 西行印度、《大唐西域记》 举行殿试、开创武举 10. 武则天 🏻 无字碑 在陕西,为乾陵无字碑 11. 狄仁杰 ⊙ 桃李满天下 其学生张柬之兵谏武则天退位 12. 李隆基 ◎ 开元盛世、安史之乱 建北宋 1. 赵匡胤 ⑤ 黄袍加身 杯酒释兵权 天下群雄并立:西北有西夏(党项族,创始人李元昊),北方有辽(契丹族, 创始人耶律阿保机) 烛影斧声 2. 赵光义 🥯 开卷有益 3. 赵普 ○ 半部《论语》治天下 4.包拯 🕤 笑比河清 庆历新政 宋仁宗时期,新政维持一年多