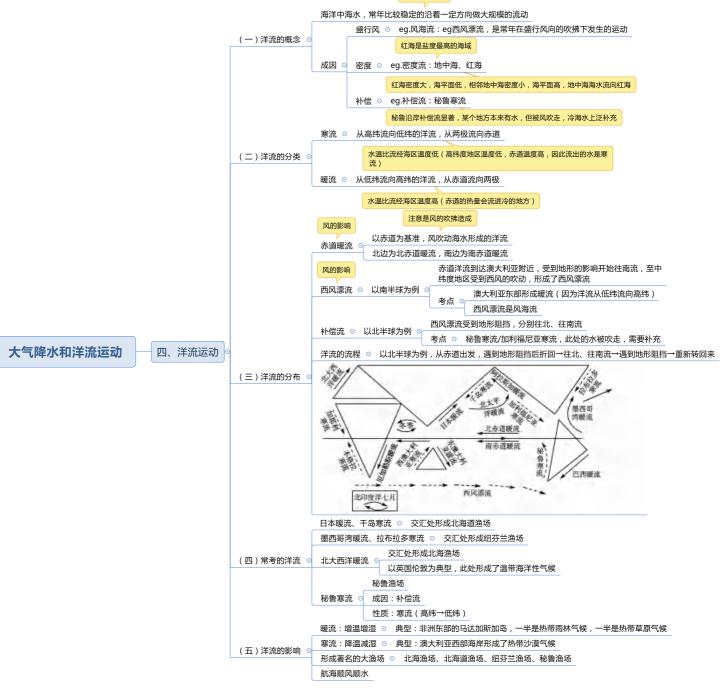

|
| 鹤雀楼      | 山河永济     | 主之典  | 《登鶴主楼》           | <b>占日依山尽、黄河入海流、欲穷千里目、支上一层楼。</b>                                             |
|          |          | 李蓝   | 《同崔郑登鹏<br>崔楼》    | 轉售帳百尺輪, 汀洲云树共茫茫, 双家鄉談空流水,<br>廣国山河平夕阳。事去千年就假號, 鄭末一日即为长。<br>风阳并起思归望, 远目非存亦自伤。 |

四大名楼:岳阳楼、滕王阁、黄鹤楼、鹳雀楼 江南三大名楼:岳阳楼、滕王阁、黄鹤楼 岳阳楼、滕王阁、黄鹤楼位于长江以南;鹳雀楼位于山西,属于长江以北

1.四大名楼 ⊙

楼、阁起源于干阑式建筑,是指两层以上的多层建筑

(三)常考园林建筑

| 名称  | 位置   | 相关人物及作品                                 |
|-----|------|-----------------------------------------|
| 醉新亭 | 安徽滁州 | 解射之意不在酒,在平山木之间也——北宋·欧阳修《解翁亭记》           |
| 爱晚亭 | 湖南长沙 | 停车坐发枫林晚。霜叶红于二月花——唐·杜牧《山行》               |
| 陶然亭 | 北京   | 更待着黄家酿熟,与君一醉一陶然——唐·白居易《与梦得洁酒<br>闭饮且约后期》 |
| 湖心亭 | 浙江杭州 | 《湖心亭看雪》——明·张岱                           |

2.四大名亭 🙃 大多只有顶,没有墙









大气降水和洋流运动

#### 关键词:稳定



时间及古称 ② 农历正月初一,古称元日、元旦等 起源 ③ 西汉时期汉武帝颁布实施《太初历》,将农历正月定为一年的开始 祭灶、扫尘、贴春联(起源于桃符)、除夕守岁、拜年、给压岁 主要习俗 🌼 钱、吃饺子、贴年画、放鞭炮、逛庙会等 (一)春节 文化意蕴 ③ 团聚、对幸福生活的向往 爆竹声中一岁除,春风送暖入屠苏,千门万户瞳瞳日,总把新桃换旧 符。——王安石《元日》 常考相关诗词句 ○ 桃符呵笔写,椒酒过花斜。——陆游《己酉元旦》 时间及古称 💿 农历正月十五,古称上元节、元夕等 主要习俗 © 吃元宵、赏花灯、猜灯谜、迎紫姑 文化意蕴 💿 如意太平、团团圆圆 (二)元宵节 ( 去年元夜时,花市灯如昼。月到柳梢头,人约黄昏后。 ---欧阳修《生查子·元夕》 众里寻他千百度,蓦然回首,那人却在,灯火阑珊处。 常考相关诗词句 🖯 --辛弃疾《青玉案·元夕》 身闲不睹中兴盛,羞逐乡人赛紫姑。——李商隐《观灯乐行》 时间及别称 ○ 清明节前二日,亦称"禁烟节"、"冷节" 起源 ○ 纪念介子推 主要习俗 ◎ 禁烟、冷食 (无需生火加热,可直接食用) (三)寒食节 文化意蕴 ③ 刚开始是为纪念介子推,后逐渐与清明节合并,演变为以拜扫祭祖为主 马上逢寒食,途中属暮春。——宋之问《途中寒食》 "新火"一词,也对应寒食节 常考相关诗词句 © 雨中禁火空斋冷,江上流莺独坐听。把酒看花想诸弟,杜陵寒食草青青。 -韦应物《寒食寄京师诸弟》 时间 ⑤ 春分后十五日 起源 ③ 源于中国农历二十四节气中的清明节气 主要习俗 💿 扫墓、戴柳、植树、踏青、荡秋千、放风筝等 (四)清明节 ( 文化意蕴 💿 对先人的缅怀、人与自然的和谐相处 清明时节雨纷纷,路上行人欲断魂。——杜牧《清明》 常考相关诗词句 好风胧月清明夜,碧砌红轩刺史家。——白居易《清明夜》 时间及别称 ③ 农历五月初五,又称五月节、浴兰节、重五等