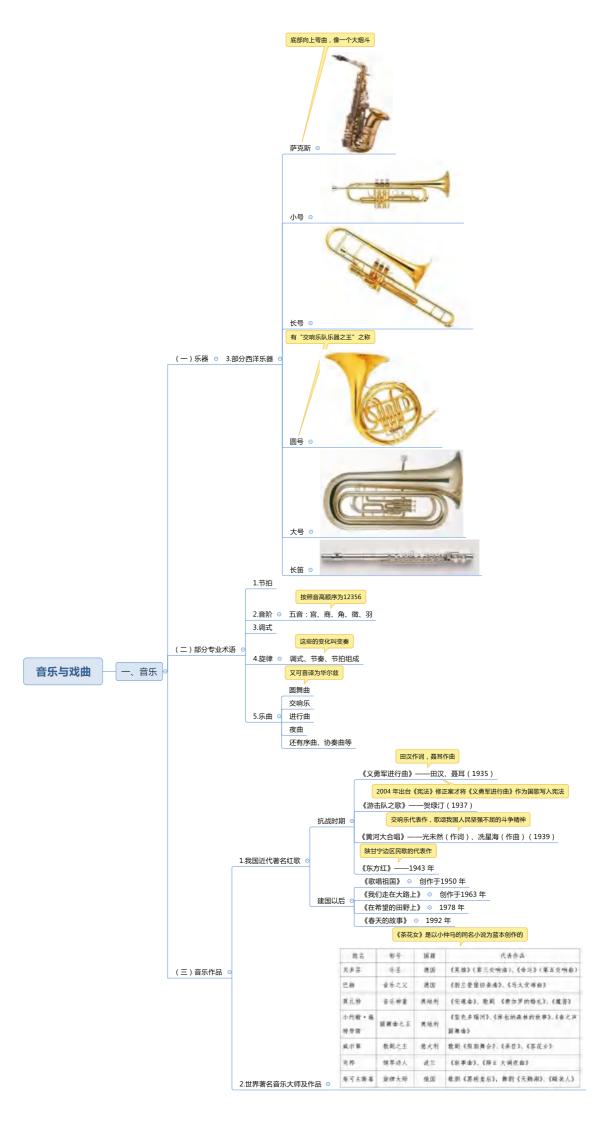

### 即:上古时期和夏商周时期

-、先秦时期

中国古代重要战争

时间:上古时期 人物:炎黄(胜)VS蚩尤 1.涿鹿之战 🧧 典故:阪泉之战(炎黄内斗)、风伯雨师 嫘祖养蚕、仓颉创字(蔡伦造字) 时间:夏末 2.鸣条之战 ⊝ 人物:夏桀VS商汤(胜) "调和五味"—伊尹;"治大国若烹小鲜"—老子《道德经》 以少胜多 商纣王:鹿台自焚(都城朝歌) 3.牧野之战 🕒 人物:周武王(胜)VS商纣王 地点: 孟津(八百诸侯会孟津) 典故:临阵倒戈 西周盛世:成康盛世 时间:西周 4.武庚之乱 ⊖ 周公制礼乐 人物:周公(胜)VS武庚 时间:西周 共和行政(周公&召公):公元前841年,确切纪年的开始 5.国人暴动 🖯 人物:周厉王(被驱逐)VS国人(即老百姓 , "共和行政" ) 典故:防民之口,甚于防川 时间:春秋 春秋五霸:齐桓公、晋文公、楚庄王、吴王阖闾和越王勾践 以少胜多 鲁国:曹刿论战"一鼓作气,再而衰,三而竭" 6.长勺之战 🖯 人物:鲁国(胜)VS齐国 齐国: 齐桓公(春秋第一霸主) 时间:春秋 人物:晋国(胜)VS楚国 <mark>晋国:晋文公 "重耳"</mark> 7.城濮之战 🧧 典故:退避三舍(诱敌深入) 三舍:90里地 战国七雄:南楚北燕东齐西秦中间是韩赵魏 时间:战国 秦灭六国顺序:韩赵魏楚燕齐 8.桂陵之战 🕒 人物:齐国孙膑(胜)VS魏国庞涓 —— 孙庞斗智(孙武《孙子兵法》) 典故:围魏救赵 时间:战国 9.马陵之战 ⊙ 人物:齐国孙膑(胜) VS魏国庞涓(自杀) 典故:减灶诱敌 时间:战国 白起:战神、"人屠" 坑杀40万降卒 10.长平之战 ⊝ 人物:秦国白起(胜)VS赵国赵括 赵括:纸上谈兵(因反间计代替廉颇出战)