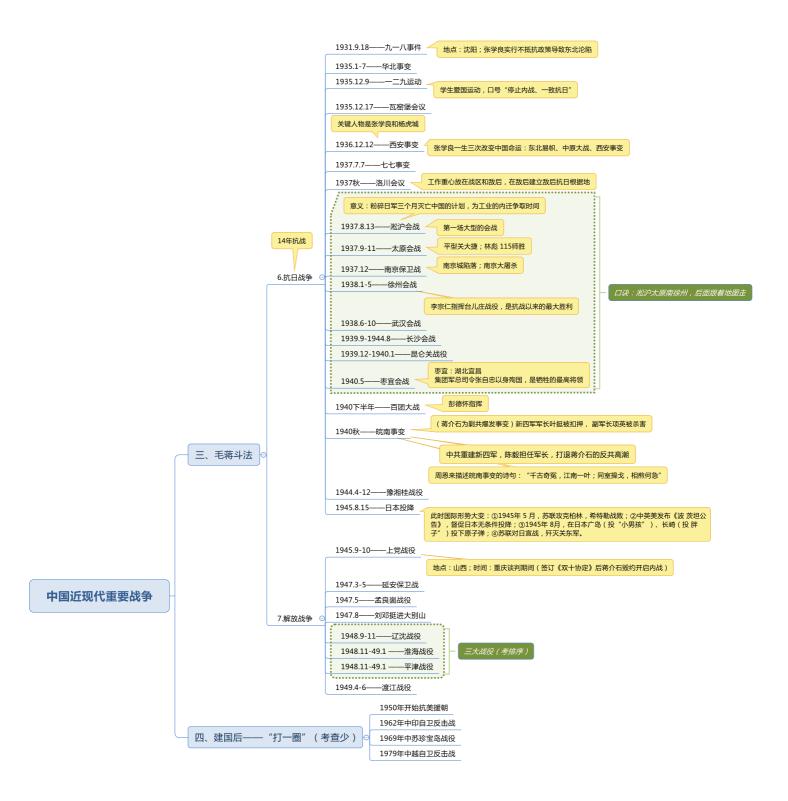

半殖民地半封建的社会性质没有改变——失败 1.辛亥革命 🖯 1840 年—1949 年,中国是半殖民地半封建社会 梳理 🖯 1949 年新中国成立,中国从半殖民地半封建社会进入新民主主义社会,完成了反帝反封的革命任务 1956 年三大改造完成,中国进入社会主义社会 辛亥革命 三次巨变(常考) 🖯 新中国成立以及三大改造,成为社会主义社会 邓小平的改革开放 指孙中山等国民党人于 1913年发动的反对袁世凯的武装革命 2.二次革命 😑 结果:失败,孙中山逃命海外 称帝83天取消帝制,后袁世凯病逝 二次革命后,袁世凯膨胀想要成为皇帝,建立了中华帝国,年号洪宪。 3.护国运动 🖯 蔡锷、唐继尧、李烈钧进行了护国运动,反对袁世凯称帝。 不要《临时约法》 袁世凯逝世后,段祺瑞上台,采取了"三不要"政策 🖯 不要旧总统(黎元洪) 4.护法运动 🖯 孙中山认为还是需要革命,进行护法运动,维护《临时约法》 西南军阀表面支持孙中山进行护法运动,但其实是为了争抢地盘,并非真心维护约法 结果:失败告终 1921年-1922年,孙中山发动第二次护法运动,但由于陈炯明叛变而失败 标志着中国资产阶级领导的旧民主主义革命的失败 地主阶级的洋务运动 农民阶级的太平天国运动、义和团运动 总结:无产阶级取得胜利是历史必然性 😊 5.第二次护法运动 🙃 资产阶级改良派的戊戌变法 革命派如孙中山 大会决定联俄、联共、 扶助农工三大政策, 国共第一次合作 后续:1924年,中国国民党第一次全国代表大会在广州召开 1925年孙中山病逝,留下遗言"革命尚未成功,同志仍需努力" 黄花岗起义→辛亥革命(成功推翻帝制,但果实被袁世凯窃取)→二次革命 →护国运动(蔡锷等人,袁世凯取消帝制)→护法运动(原因:段祺瑞上台,不要约法)→二次护法运动→国共第一次合作。 梳理:排序 ⊝

### 中国近现代重要战争

二、中山革命





2. 朱熹 🖯 程朱理学 "存天理,灭人欲" (四)其他 🖯 天理即三纲五常(三纲:君为臣纲,父为子纲,夫为妻纲;五常:仁、义、礼、智、信) 明朝人,也叫王守仁,也是军事家;《大学问》 陆:陆九渊,南宋人士,"吾心即是宇宙" 3. 王阳明 ⊝ 陆王心学 , "知行合一" 反对程朱理学

诸子百家

一、儒家









中国的帝王将相

建隋 1. 杨坚 ⊝ 开皇之治 开科举 2. 杨广 🤄 修运河 3. 李渊 ○ 建唐 玄武门之变 4. 李世民 🖯 贞观之治 李世民:"以铜为镜 ,可以正衣冠 ,以古为镜 ,可以见兴替 ,以人为镜 ,可以知得失 ;魏征没 ,朕亡一镜矣。 5. 魏征 🕤 水能载舟亦能覆舟 6. 秦琼、尉迟恭 ◎ 门神 古代的莽汉:程咬金(唐朝)、张飞(三国)、李逵(北宋)、牛皋(岳 7.程咬金 ◎ "莽汉" 🚽 飞手下,南宋) 灭高句丽,大破突厥 三箭定天山 8. 薛仁贵 🤄 四、隋唐 脱帽退万敌 瞒天过海 鉴真和尚(重点):六次东渡日本 一行和尚(重点):僧一行,编纂《大衍历》,首测本初子午线长度的人 怀素和尚: "草书二圣" 是指怀素和张旭 和尚全集 ⊖ 慧能和尚:六祖慧能,名言"本来无一物,何处惹尘埃","非风动、非 幡动、仁者心 动" 佛印(宋代):苏东坡的好友 9.玄奘 ⊙ 西行印度、《大唐西域记》 举行殿试、开创武举 10. 武则天 🏻 无字碑 在陕西,为乾陵无字碑 11. 狄仁杰 ⊙ 桃李满天下 其学生张柬之兵谏武则天退位 12. 李隆基 ◎ 开元盛世、安史之乱 建北宋 1. 赵匡胤 ⑤ 黄袍加身 杯酒释兵权 天下群雄并立:西北有西夏(党项族,创始人李元昊),北方有辽(契丹族, 创始人耶律阿保机) 烛影斧声 2. 赵光义 🥯 开卷有益 3. 赵普 ○ 半部《论语》治天下 4.包拯 🕤 笑比河清 庆历新政 宋仁宗时期,新政维持一年多,后