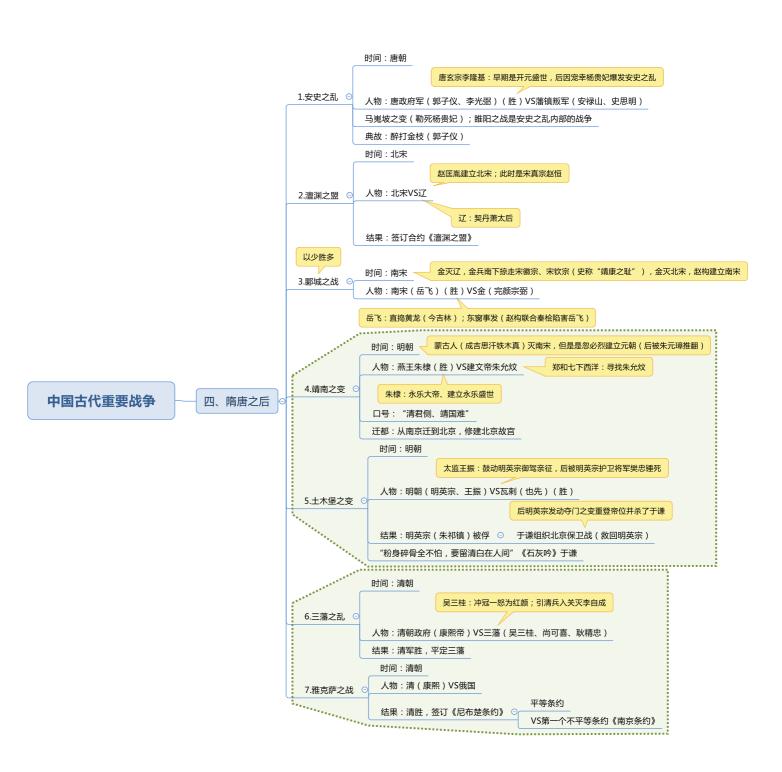

开元盛世 ⊙ 唐玄宗李隆基(也叫唐明皇)

安史之乱 💿 被名将郭子仪、李光弼平复

黄巢起义

亡于藩镇 ⊙ 节度使朱温最终灭唐

补充:吐蕃的创始人是松赞干布,文成公主入藏

#### 宋太宗赵匡胤

赵匡胤陈桥兵变 😑 典故:黄袍加身

北宋建立 ◎ 都城:东京,今开封,别称"汴州"、"汴梁"

杯酒释兵权

烛影斧声

澶渊之盟

宋仁宗时期有范仲淹推行庆历新政

王安石变法 🖯

宋神宗时期的王安石变法,又称熙宁变法

徽宗重用"六贼"

靖康之难 ⊙ 金兵南下,徽钦二宗被掳走,史称"靖康之耻",也称"靖康之难",北宋灭亡

康王赵构继承皇位, 史称南宋 ⑤ 都城是临安, 今杭州

岳飞抗金 ○ 岳飞精忠报国,直捣黄龙。战争:郾城之战

文天祥抗击蒙古

南宋灭亡

了解当时的局面:北宋当时尚未统一,西北部是党项族李元昊建立的西夏。北方是契丹族耶律阿 保机建立的辽。辽被金(女真族完颜阿骨打)取代,金兵南下掳走徽钦二宗,北宋灭亡,赵构建 立南宋,形成北方是金,南方是南宋的局面,此外还有吐蕃、西夏、大理,蒙古崛起,最终一统

蒙古国创始人铁木真 铁木真,即成吉思汗

成吉思汗统一蒙古各个部落,其孙忽必烈建立大元朝

忽必烈建立元朝 🔍

行省制度,它是我国省制的开端

都城:大都,即现在的北京

设宣政院, 西藏成为中国的一个正式行政区域

在澎湖设巡检司,正式在台湾设立行政机构

元末农民起义

朱元璋推翻元朝

# 中国历史事件排序

都城:开始是应天府,即现在的南京 朱元璋建明朝 🖯 朱元璋统治时期称"洪武之治",又称"洪武盛世" 靖难之役,朱棣迁都北京 ◎ 朱棣被称为永乐大帝,其统治时期为"永乐盛世" 郑和七下西洋 仁宣之治 🖯 明仁宗朱高炽,明宣宗朱瞻基 明英宗朱祁镇御驾亲征攻打瓦剌,后被俘 土木堡之变 © 十二、明 于谦:北京保卫战 戚继光抗倭 张居正 (万历首辅) 张居正改革 ♀ 一条鞭法,称为万历中兴 李自成起义,崇祯自缢煤山 崇祯帝朱由检 清朝开始称为后金 女真族努尔哈赤建立后金 皇太极改国号大清 ⊙ 都城:盛京(现沈阳)→北京(入关后) 努尔哈赤儿子,将族名女真改为满 吴三桂引清入关 ③ 冲冠一怒为红颜,引清兵入关,击败李自成 顺治入关 ③ 顺治帝福临是入关后的首任皇帝 郑成功收复台湾 康乾盛世 ◎ 顺治将皇位传位给康熙,康熙将皇位传位给雍正,雍正将皇位传位给乾隆 1840 年 鸦片战争 🥯 签订《南京条约》,标志着中国开始沦为半殖民地半封建社会 太平天国起义 1856年 第二次鸦片战争 ◎ 英法联军火烧圆明园 签订《天津条约》、《瑷珲条约》、《北京条约》 十三、清 洋务运动 ◎ 口号:前期自强,后期求富 1883 年 中法战争 💿 中国不败而败,法国不胜而胜,签订《中法新约》 冯子材的镇南关大捷 1894 年 甲午战争 🧿 清政府惨败,标志洋务运动的破产 中日签订《马关条约》 制让辽东、台湾,并赔偿白银2亿两 戊戌变法 ◎ 又称百日维新 义和团 八国联军侵华 ◎ 签订《辛丑条约》,赔偿白银4.5亿两,本息共计9.8亿两,称为庚子赔款 清末立宪 辛亥革命