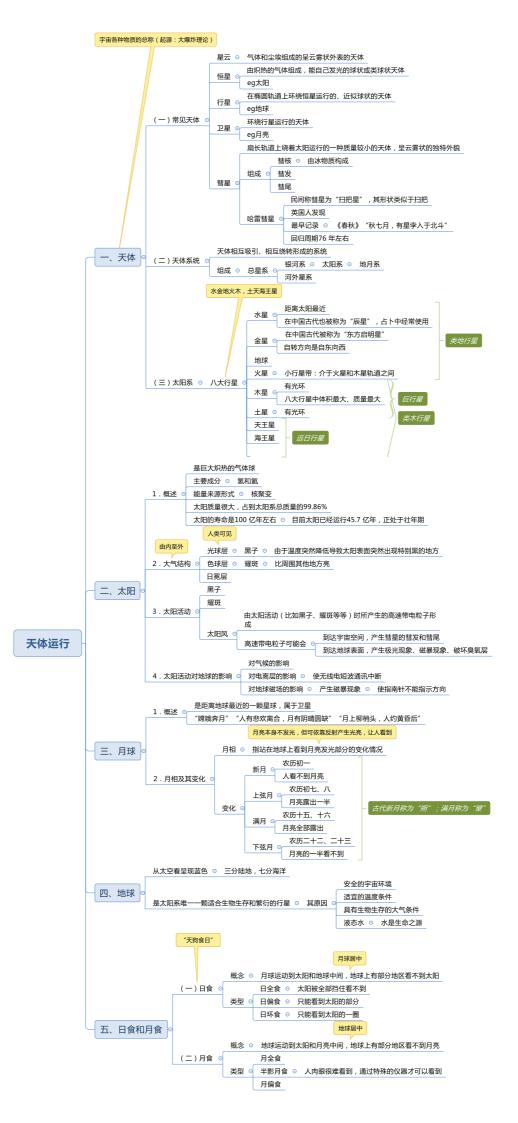

### 即:上古时期和夏商周时期

-、先秦时期

中国古代重要战争

时间:上古时期 人物:炎黄(胜)VS蚩尤 1.涿鹿之战 🧧 典故:阪泉之战(炎黄内斗)、风伯雨师 嫘祖养蚕、仓颉创字(蔡伦造字) 时间:夏末 2.鸣条之战 ⊝ 人物:夏桀VS商汤(胜) "调和五味"—伊尹;"治大国若烹小鲜"—老子《道德经》 以少胜多 商纣王:鹿台自焚(都城朝歌) 3.牧野之战 🕒 人物:周武王(胜)VS商纣王 地点: 孟津(八百诸侯会孟津) 典故:临阵倒戈 西周盛世:成康盛世 时间:西周 4.武庚之乱 ⊖ 周公制礼乐 人物:周公(胜)VS武庚 时间:西周 共和行政(周公&召公):公元前841年,确切纪年的开始 5.国人暴动 🖯 人物:周厉王(被驱逐)VS国人(即老百姓 , "共和行政" ) 典故:防民之口,甚于防川 时间:春秋 春秋五霸:齐桓公、晋文公、楚庄王、吴王阖闾和越王勾践 以少胜多 鲁国:曹刿论战"一鼓作气,再而衰,三而竭" 6.长勺之战 🖯 人物:鲁国(胜)VS齐国 齐国: 齐桓公(春秋第一霸主) 时间:春秋 人物:晋国(胜)VS楚国 <mark>晋国:晋文公 "重耳"</mark> 7.城濮之战 🧧 典故:退避三舍(诱敌深入) 三舍:90里地 战国七雄:南楚北燕东齐西秦中间是韩赵魏 时间:战国 秦灭六国顺序:韩赵魏楚燕齐 8.桂陵之战 🕒 人物:齐国孙膑(胜)VS魏国庞涓 —— 孙庞斗智(孙武《孙子兵法》) 典故:围魏救赵 时间:战国 9.马陵之战 ⊙ 人物:齐国孙膑(胜) VS魏国庞涓(自杀) 典故:减灶诱敌 时间:战国 白起:战神、"人屠" 坑杀40万降卒 10.长平之战 ⊝ 人物:秦国白起(胜)VS赵国赵括 赵括:纸上谈兵(因反间计代替廉颇出战)