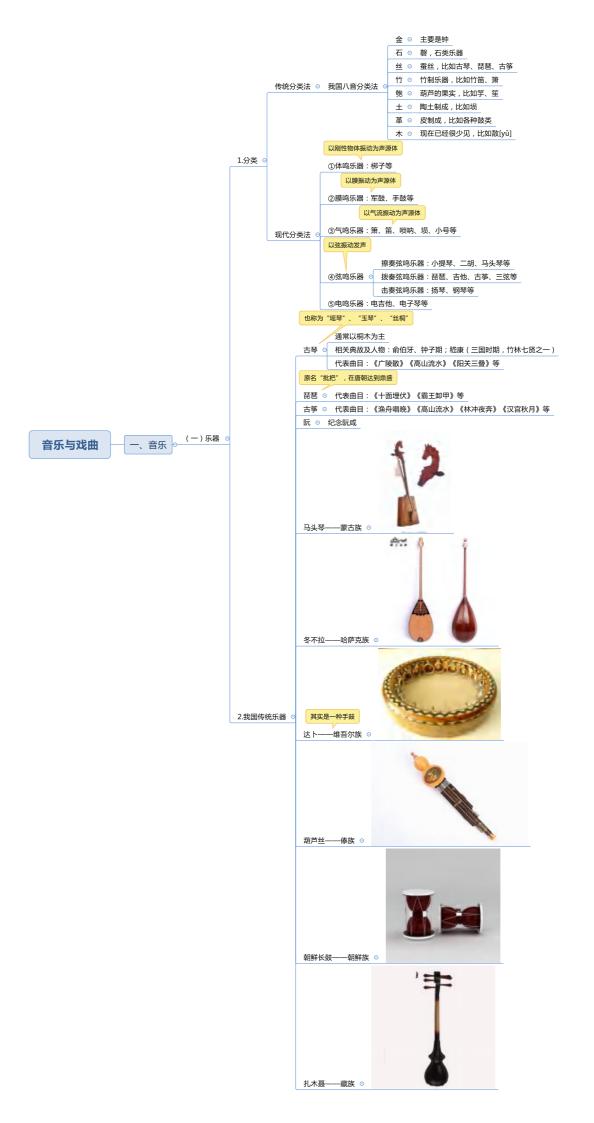

② 纪念屈原(汨罗江) 主要习俗 ⊙ 吃粽子,赛龙舟,挂菖蒲、艾草,佩香囊,饮雄黄酒等 (五)端午节 ( 文化意蕴 ○ 爱国情怀、适应节令、驱邪避害 粽包分两髻,艾束著危冠。——陆游《乙卯重五诗》 常考相关诗词句 ⊙ 轻汗微微透碧纨,明朝端午浴芳兰。——苏轼《浣溪沙·端午》 莫唱江南古调,怨抑难招,楚江沉魄。——吴文英的《澡兰香·淮安重午》 时间及别称 ③ 农历七月初七,又称乞巧节等 起源 ⑤ 牛郎、织女 主要习俗 🕤 乞巧、拜魁星 (六)七夕节 文化意蕴 ⊖ 崇尚美好与幸福 柔情似水,佳期如梦,忍顾鹊桥归路。两情若是久长时,又岂在 朝朝暮暮。——秦观《鹊桥仙·纤云弄巧》 常考相关诗词句 🥎 天阶夜色凉如水,坐看牵牛织女星。——杜牧《秋夕》 时间及别称 ③ 农历八月十五,又称团圆节、八月节、追月节等 起源 ○ "中秋"一词,最早见于《周礼》 主要习俗 🖯 拜月、吃月饼 (七)中秋节 ( 文化意蕴 ◎ 对团圆的渴望 但愿人长久,千里共婵娟。——苏轼《水调歌头·明月几时有》 常考相关诗词句。 此生此夜不长好,明月明年何处看。——苏轼《阳关曲·中秋作》 时间及别称 💿 农历九月初九,又称重九节、登高节等 主要习俗 ◎ 登高、赏菊、饮菊花酒、佩茱萸等 文化意蕴 ⊙ 步步升高、高寿的意愿;对亲朋好友的思念 (八)重阳节 独在异乡为异客,每逢佳节倍思亲。遥知兄弟登高处,遍插茱萸少一人。 —王维《九月九日忆山东兄弟》 九日黄花酒,登高会昔闻。——岑参的《奉陪封大夫九日登高》 "东篱"最熟悉的是陶渊明的诗句:"采菊东篱下,悠然见南山",后 常考相关诗词句 6 来"东篱"也成为许多诗人惯用咏菊的典故 佳节又重阳,玉枕纱厨,半夜凉初透。东篱把酒黄昏后,有暗香盈袖。

—李清照《醉花阴·薄雾浓云愁永昼》

我国民族节日及文化习俗

一、汉族



# 我国民族节日及文化习俗

二、少数民族















```
夏季我国普遍高温,7月大部分在20℃以上
                       (一)温度 ◎ 秦岭淮河一线:南北分界线、亚热带和温带分界线、800毫米等降水量线
                               冬季温度由南向北递减,1月0℃等温线大致沿秦岭淮河一线分布
                                          年降水量的空间分布具有由东南沿海向西北内陆递减特点
                               1.降水的地域变化 💿 分布不均: 南多北少, 东多西少
                                          解决方式:南水北调
                       (二)气候 ○ 2.降水的季节变化 ○ 降水量集中在五月到十月
                                         分布不均,沿海向内陆递减
           三、我国的气候
                               3.降水的年变化 「カロインは、ルロ・ロリトントルルミンツット 

降水量最多的地方是台湾的火烧寮,最少的地方则是吐鲁番盆地中的托克逊
                                    大陆性和季风气候显著是我国气候两大主要特征
                                           热带季风气候 💿 比如海南
                                    温带大陆性气候 ◎ 比如新疆喀什
                       (三)主要的气候类型 🤄