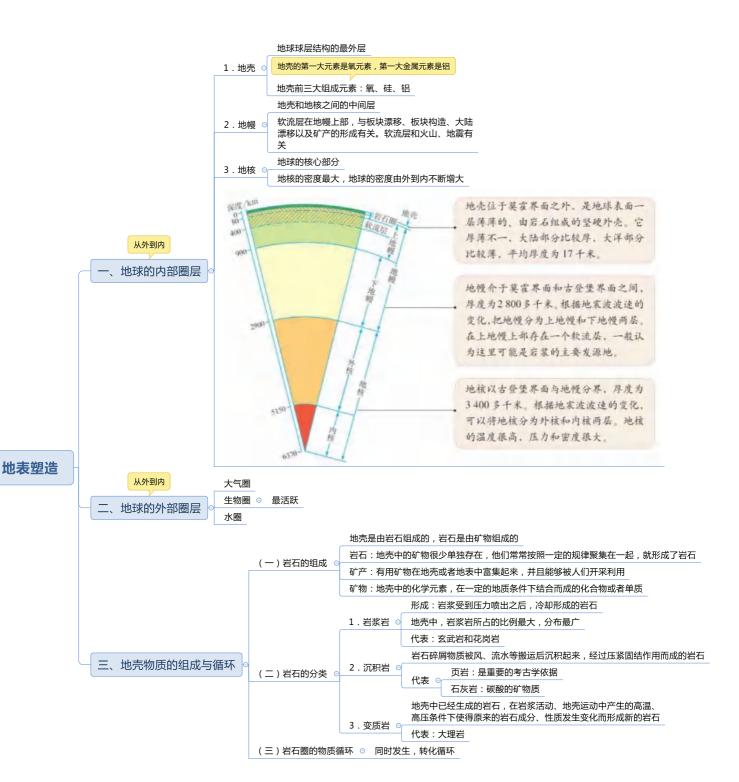

### 即:上古时期和夏商周时期

-、先秦时期

中国古代重要战争

时间:上古时期 人物:炎黄(胜)VS蚩尤 1.涿鹿之战 🧧 典故:阪泉之战(炎黄内斗)、风伯雨师 嫘祖养蚕、仓颉创字(蔡伦造字) 时间:夏末 2.鸣条之战 ⊝ 人物:夏桀VS商汤(胜) "调和五味"—伊尹;"治大国若烹小鲜"—老子《道德经》 以少胜多 商纣王:鹿台自焚(都城朝歌) 3.牧野之战 🕒 人物:周武王(胜)VS商纣王 地点: 孟津(八百诸侯会孟津) 典故:临阵倒戈 西周盛世:成康盛世 时间:西周 4.武庚之乱 ⊖ 周公制礼乐 人物:周公(胜)VS武庚 时间:西周 共和行政(周公&召公):公元前841年,确切纪年的开始 5.国人暴动 🖯 人物:周厉王(被驱逐)VS国人(即老百姓 , "共和行政" ) 典故:防民之口,甚于防川 时间:春秋 春秋五霸:齐桓公、晋文公、楚庄王、吴王阖闾和越王勾践 以少胜多 鲁国:曹刿论战"一鼓作气,再而衰,三而竭" 6.长勺之战 🖯 人物:鲁国(胜)VS齐国 齐国: 齐桓公(春秋第一霸主) 时间:春秋 人物:晋国(胜)VS楚国 <mark>晋国:晋文公 "重耳"</mark> 7.城濮之战 🧧 典故:退避三舍(诱敌深入) 三舍:90里地 战国七雄:南楚北燕东齐西秦中间是韩赵魏 时间:战国 秦灭六国顺序:韩赵魏楚燕齐 8.桂陵之战 🕒 人物:齐国孙膑(胜)VS魏国庞涓 —— 孙庞斗智(孙武《孙子兵法》) 典故:围魏救赵 时间:战国 9.马陵之战 ⊙ 人物:齐国孙膑(胜) VS魏国庞涓(自杀) 典故:减灶诱敌 时间:战国 白起:战神、"人屠" 坑杀40万降卒 10.长平之战 ⊝ 人物:秦国白起(胜)VS赵国赵括 赵括:纸上谈兵(因反间计代替廉颇出战)