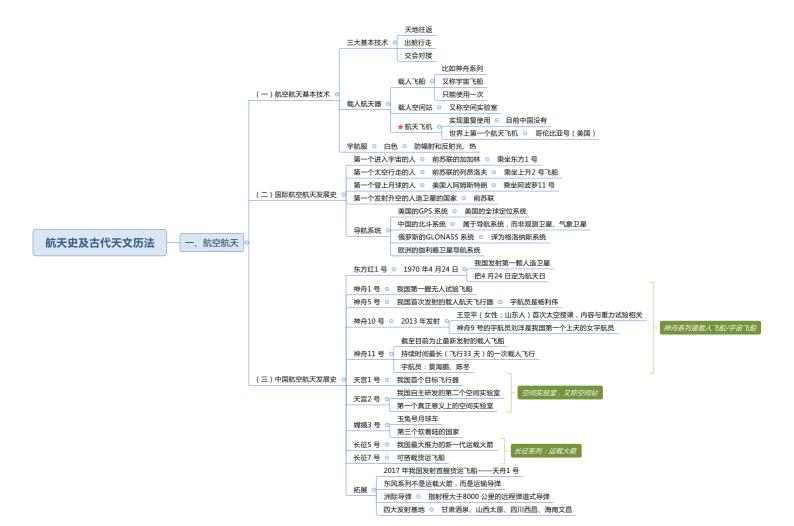

### 即:上古时期和夏商周时期

-、先秦时期

中国古代重要战争

时间:上古时期 人物:炎黄(胜)VS蚩尤 1.涿鹿之战 🧧 典故:阪泉之战(炎黄内斗)、风伯雨师 嫘祖养蚕、仓颉创字(蔡伦造字) 时间:夏末 2.鸣条之战 ⊝ 人物:夏桀VS商汤(胜) "调和五味"—伊尹;"治大国若烹小鲜"—老子《道德经》 以少胜多 商纣王:鹿台自焚(都城朝歌) 3.牧野之战 🕒 人物:周武王(胜)VS商纣王 地点: 孟津(八百诸侯会孟津) 典故:临阵倒戈 西周盛世:成康盛世 时间:西周 4.武庚之乱 ⊖ 周公制礼乐 人物:周公(胜)VS武庚 时间:西周 共和行政(周公&召公):公元前841年,确切纪年的开始 5.国人暴动 🖯 人物:周厉王(被驱逐)VS国人(即老百姓 , "共和行政" ) 典故:防民之口,甚于防川 时间:春秋 春秋五霸:齐桓公、晋文公、楚庄王、吴王阖闾和越王勾践 以少胜多 鲁国:曹刿论战"一鼓作气,再而衰,三而竭" 6.长勺之战 🖯 人物:鲁国(胜)VS齐国 齐国: 齐桓公(春秋第一霸主) 时间:春秋 人物:晋国(胜)VS楚国 <mark>晋国:晋文公 "重耳"</mark> 7.城濮之战 🧧 典故:退避三舍(诱敌深入) 三舍:90里地 战国七雄:南楚北燕东齐西秦中间是韩赵魏 时间:战国 秦灭六国顺序:韩赵魏楚燕齐 8.桂陵之战 🕒 人物:齐国孙膑(胜)VS魏国庞涓 —— 孙庞斗智(孙武《孙子兵法》) 典故:围魏救赵 时间:战国 9.马陵之战 ⊙ 人物:齐国孙膑(胜) VS魏国庞涓(自杀) 典故:减灶诱敌 时间:战国 白起:战神、"人屠" 坑杀40万降卒 10.长平之战 ⊝ 人物:秦国白起(胜)VS赵国赵括 赵括:纸上谈兵(因反间计代替廉颇出战)