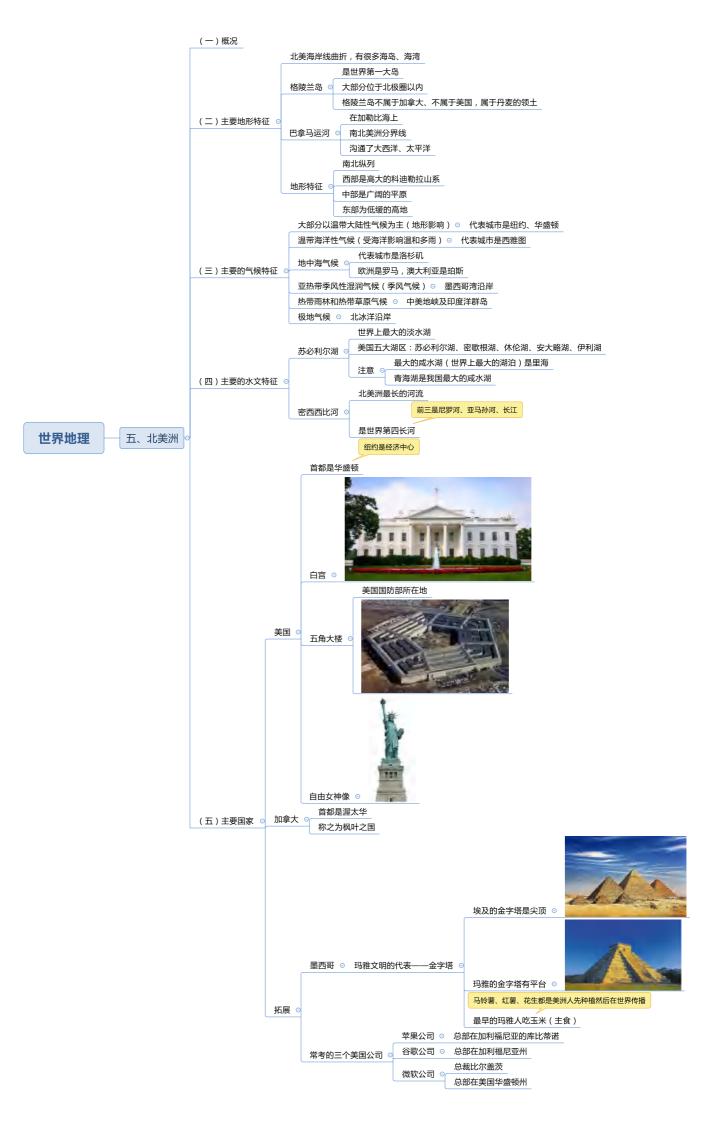

### 即:上古时期和夏商周时期

-、先秦时期

中国古代重要战争

时间:上古时期 人物:炎黄(胜)VS蚩尤 1.涿鹿之战 🧧 典故:阪泉之战(炎黄内斗)、风伯雨师 嫘祖养蚕、仓颉创字(蔡伦造字) 时间:夏末 2.鸣条之战 ⊝ 人物:夏桀VS商汤(胜) "调和五味"—伊尹;"治大国若烹小鲜"—老子《道德经》 以少胜多 商纣王:鹿台自焚(都城朝歌) 3.牧野之战 🕒 人物:周武王(胜)VS商纣王 地点: 孟津(八百诸侯会孟津) 典故:临阵倒戈 西周盛世:成康盛世 时间:西周 4.武庚之乱 ⊖ 周公制礼乐 人物:周公(胜)VS武庚 时间:西周 共和行政(周公&召公):公元前841年,确切纪年的开始 5.国人暴动 🖯 人物:周厉王(被驱逐)VS国人(即老百姓 , "共和行政" ) 典故:防民之口,甚于防川 时间:春秋 春秋五霸:齐桓公、晋文公、楚庄王、吴王阖闾和越王勾践 以少胜多 鲁国:曹刿论战"一鼓作气,再而衰,三而竭" 6.长勺之战 🖯 人物:鲁国(胜)VS齐国 齐国: 齐桓公(春秋第一霸主) 时间:春秋 人物:晋国(胜)VS楚国 <mark>晋国:晋文公 "重耳"</mark> 7.城濮之战 🧧 典故:退避三舍(诱敌深入) 三舍:90里地 战国七雄:南楚北燕东齐西秦中间是韩赵魏 时间:战国 秦灭六国顺序:韩赵魏楚燕齐 8.桂陵之战 🕒 人物:齐国孙膑(胜)VS魏国庞涓 —— 孙庞斗智(孙武《孙子兵法》) 典故:围魏救赵 时间:战国 9.马陵之战 ⊙ 人物:齐国孙膑(胜) VS魏国庞涓(自杀) 典故:减灶诱敌 时间:战国 白起:战神、"人屠" 坑杀40万降卒 10.长平之战 ⊝ 人物:秦国白起(胜)VS赵国赵括 赵括:纸上谈兵(因反间计代替廉颇出战)