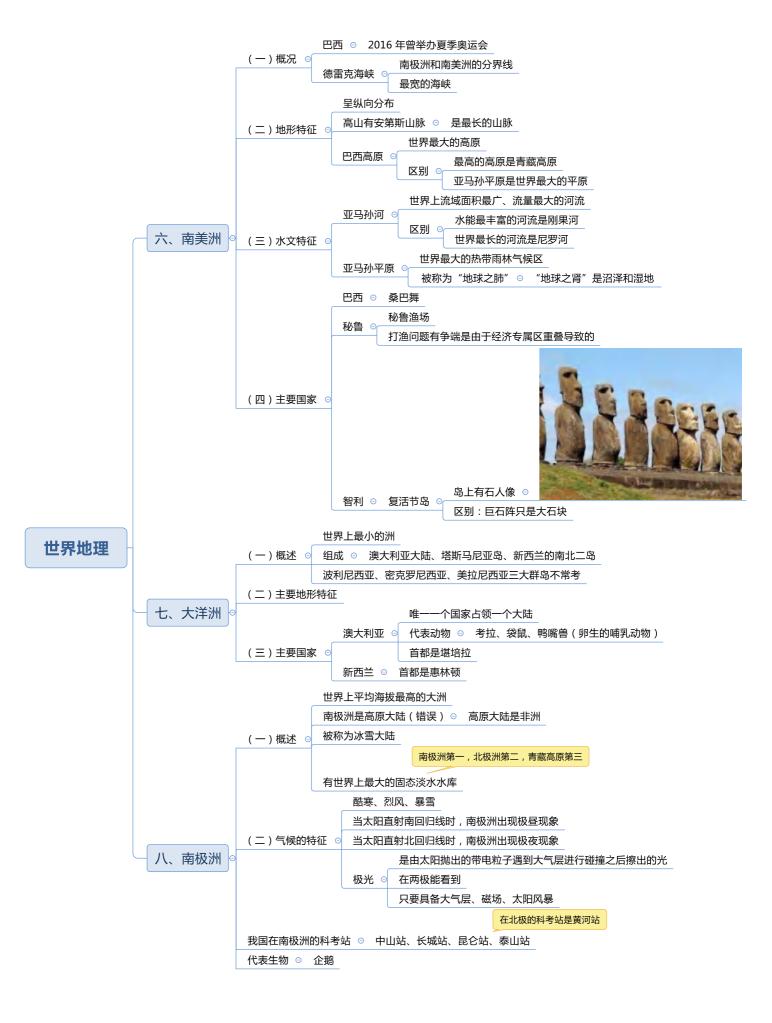

### 即:上古时期和夏商周时期

-、先秦时期

中国古代重要战争

时间:上古时期 人物:炎黄(胜)VS蚩尤 1.涿鹿之战 🧧 典故:阪泉之战(炎黄内斗)、风伯雨师 嫘祖养蚕、仓颉创字(蔡伦造字) 时间:夏末 2.鸣条之战 ⊝ 人物:夏桀VS商汤(胜) "调和五味"—伊尹;"治大国若烹小鲜"—老子《道德经》 以少胜多 商纣王:鹿台自焚(都城朝歌) 3.牧野之战 🕒 人物:周武王(胜)VS商纣王 地点: 孟津(八百诸侯会孟津) 典故:临阵倒戈 西周盛世:成康盛世 时间:西周 4.武庚之乱 ⊖ 周公制礼乐 人物:周公(胜)VS武庚 时间:西周 共和行政(周公&召公):公元前841年,确切纪年的开始 5.国人暴动 🖯 人物:周厉王(被驱逐)VS国人(即老百姓 , "共和行政" ) 典故:防民之口,甚于防川 时间:春秋 春秋五霸:齐桓公、晋文公、楚庄王、吴王阖闾和越王勾践 以少胜多 鲁国:曹刿论战"一鼓作气,再而衰,三而竭" 6.长勺之战 🖯 人物:鲁国(胜)VS齐国 齐国: 齐桓公(春秋第一霸主) 时间:春秋 人物:晋国(胜)VS楚国 <mark>晋国:晋文公 "重耳"</mark> 7.城濮之战 🧧 典故:退避三舍(诱敌深入) 三舍:90里地 战国七雄:南楚北燕东齐西秦中间是韩赵魏 时间:战国 秦灭六国顺序:韩赵魏楚燕齐 8.桂陵之战 🕒 人物:齐国孙膑(胜)VS魏国庞涓 —— 孙庞斗智(孙武《孙子兵法》) 典故:围魏救赵 时间:战国 9.马陵之战 ⊙ 人物:齐国孙膑(胜) VS魏国庞涓(自杀) 典故:减灶诱敌 时间:战国 白起:战神、"人屠" 坑杀40万降卒 10.长平之战 ⊝ 人物:秦国白起(胜)VS赵国赵括 赵括:纸上谈兵(因反间计代替廉颇出战)