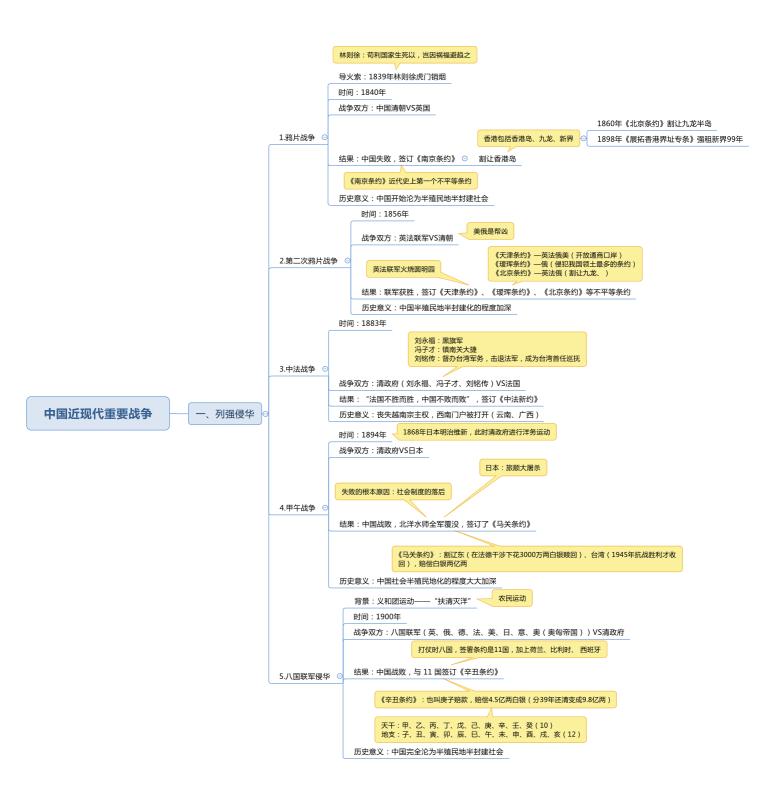

# 中国历史事件排序

都城:开始是应天府,即现在的南京 朱元璋建明朝 🖯 朱元璋统治时期称"洪武之治",又称"洪武盛世" 靖难之役,朱棣迁都北京 ◎ 朱棣被称为永乐大帝,其统治时期为"永乐盛世" 郑和七下西洋 仁宣之治 🖯 明仁宗朱高炽,明宣宗朱瞻基 明英宗朱祁镇御驾亲征攻打瓦剌,后被俘 土木堡之变 © 十二、明 于谦:北京保卫战 戚继光抗倭 张居正 (万历首辅) 张居正改革 ♀ 一条鞭法,称为万历中兴 李自成起义,崇祯自缢煤山 崇祯帝朱由检 清朝开始称为后金 女真族努尔哈赤建立后金 皇太极改国号大清 ⊙ 都城:盛京(现沈阳)→北京(入关后) 努尔哈赤儿子,将族名女真改为满 吴三桂引清入关 ③ 冲冠一怒为红颜,引清兵入关,击败李自成 顺治入关 ③ 顺治帝福临是入关后的首任皇帝 郑成功收复台湾 康乾盛世 ◎ 顺治将皇位传位给康熙,康熙将皇位传位给雍正,雍正将皇位传位给乾隆 1840 年 鸦片战争 🥯 签订《南京条约》,标志着中国开始沦为半殖民地半封建社会 太平天国起义 1856年 第二次鸦片战争 ◎ 英法联军火烧圆明园 签订《天津条约》、《瑷珲条约》、《北京条约》 十三、清 洋务运动 ◎ 口号:前期自强,后期求富 1883 年 中法战争 💿 中国不败而败,法国不胜而胜,签订《中法新约》 冯子材的镇南关大捷 1894 年 甲午战争 🧿 清政府惨败,标志洋务运动的破产 中日签订《马关条约》 制让辽东、台湾,并赔偿白银2亿两 戊戌变法 ◎ 又称百日维新 义和团 八国联军侵华 ◎ 签订《辛丑条约》,赔偿白银4.5亿两,本息共计9.8亿两,称为庚子赔款 清末立宪 辛亥革命