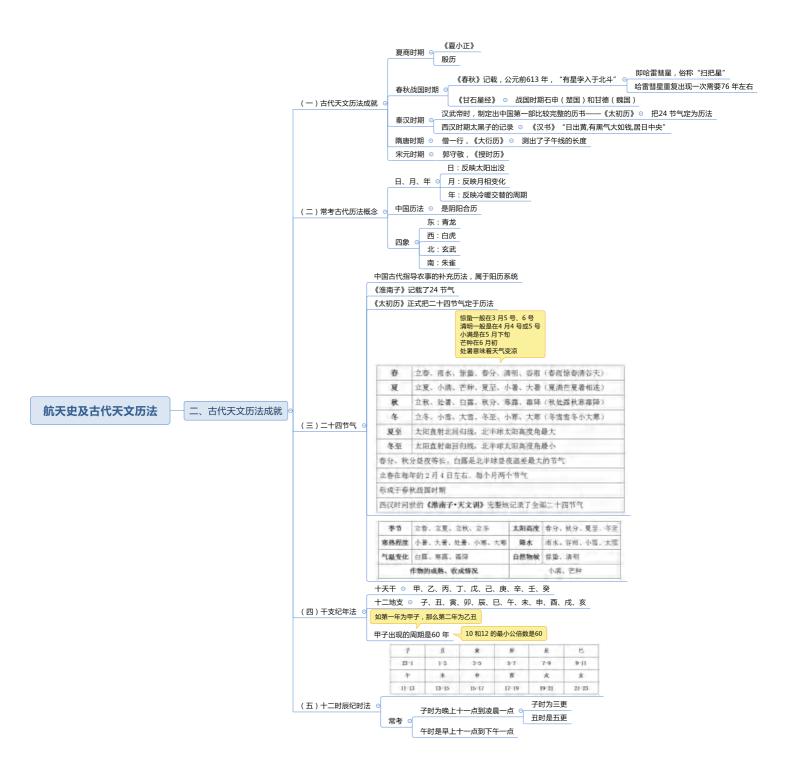

### 即:上古时期和夏商周时期

-、先秦时期

中国古代重要战争

时间:上古时期 人物:炎黄(胜)VS蚩尤 1.涿鹿之战 🧧 典故:阪泉之战(炎黄内斗)、风伯雨师 嫘祖养蚕、仓颉创字(蔡伦造字) 时间:夏末 2.鸣条之战 ⊝ 人物:夏桀VS商汤(胜) "调和五味"—伊尹;"治大国若烹小鲜"—老子《道德经》 以少胜多 商纣王:鹿台自焚(都城朝歌) 3.牧野之战 🕒 人物:周武王(胜)VS商纣王 地点: 孟津(八百诸侯会孟津) 典故:临阵倒戈 西周盛世:成康盛世 时间:西周 4.武庚之乱 ⊖ 周公制礼乐 人物:周公(胜)VS武庚 时间:西周 共和行政(周公&召公):公元前841年,确切纪年的开始 5.国人暴动 🖯 人物:周厉王(被驱逐)VS国人(即老百姓 , "共和行政" ) 典故:防民之口,甚于防川 时间:春秋 春秋五霸:齐桓公、晋文公、楚庄王、吴王阖闾和越王勾践 以少胜多 鲁国:曹刿论战"一鼓作气,再而衰,三而竭" 6.长勺之战 🖯 人物:鲁国(胜)VS齐国 齐国: 齐桓公(春秋第一霸主) 时间:春秋 人物:晋国(胜)VS楚国 <mark>晋国:晋文公 "重耳"</mark> 7.城濮之战 🧧 典故:退避三舍(诱敌深入) 三舍:90里地 战国七雄:南楚北燕东齐西秦中间是韩赵魏 时间:战国 秦灭六国顺序:韩赵魏楚燕齐 8.桂陵之战 🕒 人物:齐国孙膑(胜)VS魏国庞涓 —— 孙庞斗智(孙武《孙子兵法》) 典故:围魏救赵 时间:战国 9.马陵之战 ⊙ 人物:齐国孙膑(胜) VS魏国庞涓(自杀) 典故:减灶诱敌 时间:战国 白起:战神、"人屠" 坑杀40万降卒 10.长平之战 ⊝ 人物:秦国白起(胜)VS赵国赵括 赵括:纸上谈兵(因反间计代替廉颇出战)