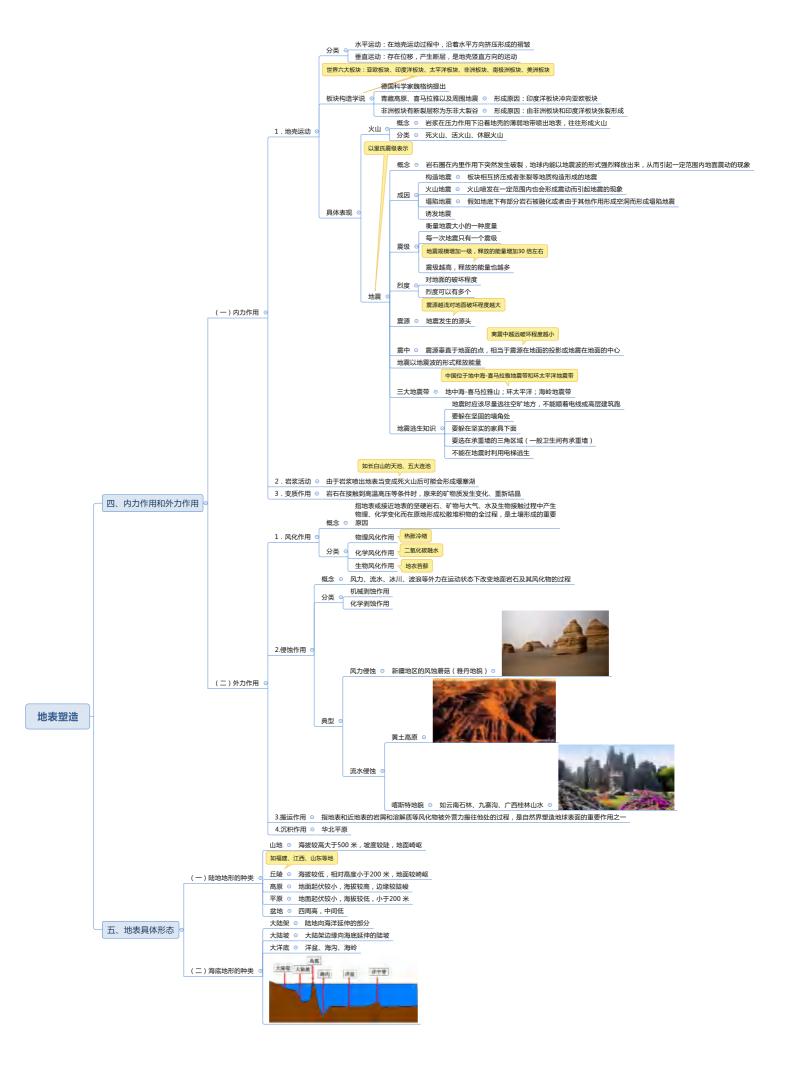

### 即:上古时期和夏商周时期

-、先秦时期

中国古代重要战争

时间:上古时期 人物:炎黄(胜)VS蚩尤 1.涿鹿之战 🧧 典故:阪泉之战(炎黄内斗)、风伯雨师 嫘祖养蚕、仓颉创字(蔡伦造字) 时间:夏末 2.鸣条之战 ⊝ 人物:夏桀VS商汤(胜) "调和五味"—伊尹;"治大国若烹小鲜"—老子《道德经》 以少胜多 商纣王:鹿台自焚(都城朝歌) 3.牧野之战 🕒 人物:周武王(胜)VS商纣王 地点: 孟津(八百诸侯会孟津) 典故:临阵倒戈 西周盛世:成康盛世 时间:西周 4.武庚之乱 ⊖ 周公制礼乐 人物:周公(胜)VS武庚 时间:西周 共和行政(周公&召公):公元前841年,确切纪年的开始 5.国人暴动 🖯 人物:周厉王(被驱逐)VS国人(即老百姓 , "共和行政" ) 典故:防民之口,甚于防川 时间:春秋 春秋五霸:齐桓公、晋文公、楚庄王、吴王阖闾和越王勾践 以少胜多 鲁国:曹刿论战"一鼓作气,再而衰,三而竭" 6.长勺之战 🖯 人物:鲁国(胜)VS齐国 齐国: 齐桓公(春秋第一霸主) 时间:春秋 人物:晋国(胜)VS楚国 <mark>晋国:晋文公 "重耳"</mark> 7.城濮之战 🧧 典故:退避三舍(诱敌深入) 三舍:90里地 战国七雄:南楚北燕东齐西秦中间是韩赵魏 时间:战国 秦灭六国顺序:韩赵魏楚燕齐 8.桂陵之战 🕒 人物:齐国孙膑(胜)VS魏国庞涓 —— 孙庞斗智(孙武《孙子兵法》) 典故:围魏救赵 时间:战国 9.马陵之战 ⊙ 人物:齐国孙膑(胜) VS魏国庞涓(自杀) 典故:减灶诱敌 时间:战国 白起:战神、"人屠" 坑杀40万降卒 10.长平之战 ⊝ 人物:秦国白起(胜)VS赵国赵括 赵括:纸上谈兵(因反间计代替廉颇出战)