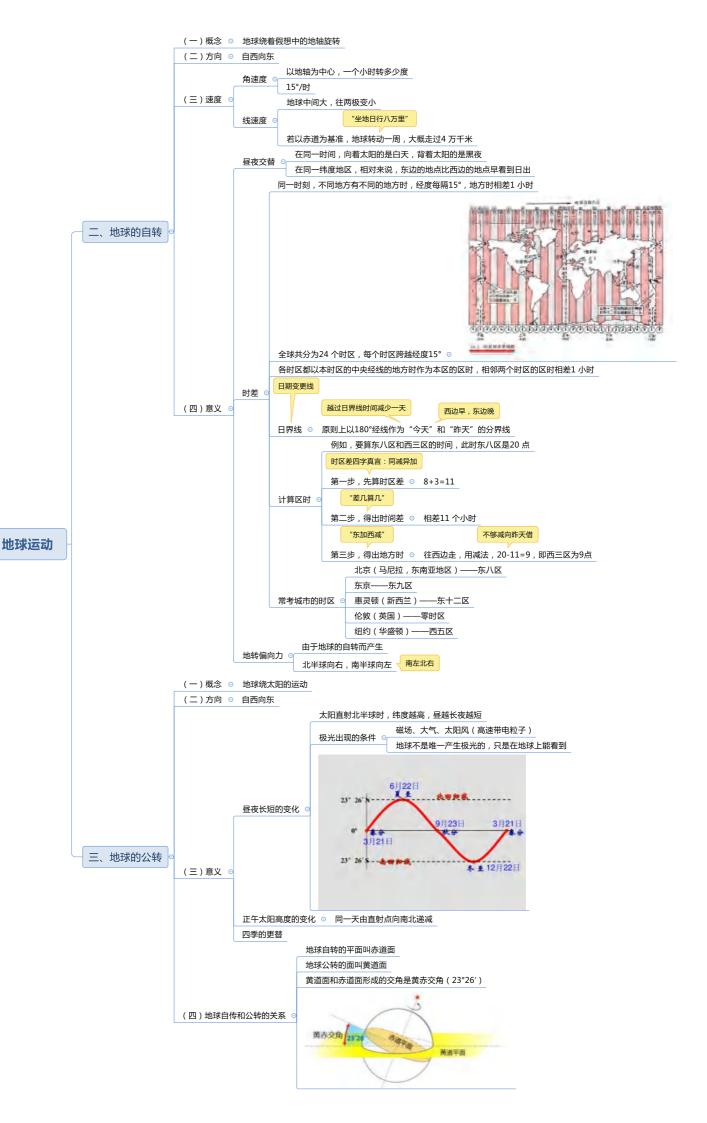

### 即:上古时期和夏商周时期

-、先秦时期

中国古代重要战争

时间:上古时期 人物:炎黄(胜)VS蚩尤 1.涿鹿之战 🧧 典故:阪泉之战(炎黄内斗)、风伯雨师 嫘祖养蚕、仓颉创字(蔡伦造字) 时间:夏末 2.鸣条之战 ⊝ 人物:夏桀VS商汤(胜) "调和五味"—伊尹;"治大国若烹小鲜"—老子《道德经》 以少胜多 商纣王:鹿台自焚(都城朝歌) 3.牧野之战 🕒 人物:周武王(胜)VS商纣王 地点: 孟津(八百诸侯会孟津) 典故:临阵倒戈 西周盛世:成康盛世 时间:西周 4.武庚之乱 ⊖ 周公制礼乐 人物:周公(胜)VS武庚 时间:西周 共和行政(周公&召公):公元前841年,确切纪年的开始 5.国人暴动 🖯 人物:周厉王(被驱逐)VS国人(即老百姓 , "共和行政" ) 典故:防民之口,甚于防川 时间:春秋 春秋五霸:齐桓公、晋文公、楚庄王、吴王阖闾和越王勾践 以少胜多 鲁国:曹刿论战"一鼓作气,再而衰,三而竭" 6.长勺之战 🖯 人物:鲁国(胜)VS齐国 齐国: 齐桓公(春秋第一霸主) 时间:春秋 人物:晋国(胜)VS楚国 <mark>晋国:晋文公 "重耳"</mark> 7.城濮之战 🧧 典故:退避三舍(诱敌深入) 三舍:90里地 战国七雄:南楚北燕东齐西秦中间是韩赵魏 时间:战国 秦灭六国顺序:韩赵魏楚燕齐 8.桂陵之战 🕒 人物:齐国孙膑(胜)VS魏国庞涓 —— 孙庞斗智(孙武《孙子兵法》) 典故:围魏救赵 时间:战国 9.马陵之战 ⊙ 人物:齐国孙膑(胜) VS魏国庞涓(自杀) 典故:减灶诱敌 时间:战国 白起:战神、"人屠" 坑杀40万降卒 10.长平之战 ⊝ 人物:秦国白起(胜)VS赵国赵括 赵括:纸上谈兵(因反间计代替廉颇出战)