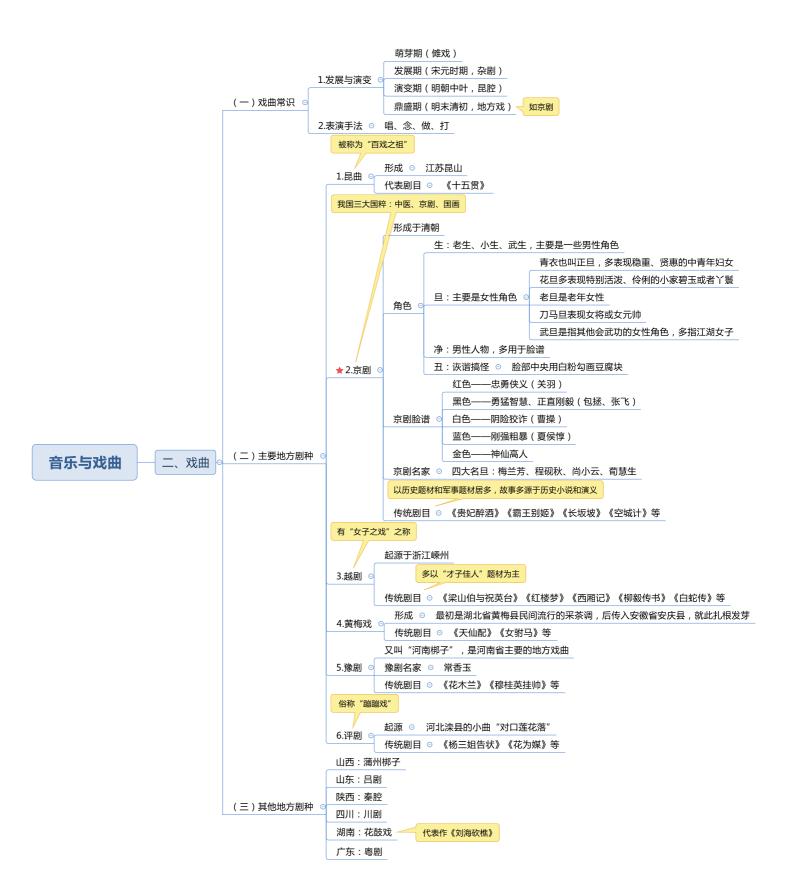

### 即:上古时期和夏商周时期

-、先秦时期

中国古代重要战争

时间:上古时期 人物:炎黄(胜)VS蚩尤 1.涿鹿之战 🧧 典故:阪泉之战(炎黄内斗)、风伯雨师 嫘祖养蚕、仓颉创字(蔡伦造字) 时间:夏末 2.鸣条之战 ⊝ 人物:夏桀VS商汤(胜) "调和五味"—伊尹;"治大国若烹小鲜"—老子《道德经》 以少胜多 商纣王:鹿台自焚(都城朝歌) 3.牧野之战 🕒 人物:周武王(胜)VS商纣王 地点: 孟津(八百诸侯会孟津) 典故:临阵倒戈 西周盛世:成康盛世 时间:西周 4.武庚之乱 ⊖ 周公制礼乐 人物:周公(胜)VS武庚 时间:西周 共和行政(周公&召公):公元前841年,确切纪年的开始 5.国人暴动 🖯 人物:周厉王(被驱逐)VS国人(即老百姓 , "共和行政" ) 典故:防民之口,甚于防川 时间:春秋 春秋五霸:齐桓公、晋文公、楚庄王、吴王阖闾和越王勾践 以少胜多 鲁国:曹刿论战"一鼓作气,再而衰,三而竭" 6.长勺之战 🖯 人物:鲁国(胜)VS齐国 齐国: 齐桓公(春秋第一霸主) 时间:春秋 人物:晋国(胜)VS楚国 <mark>晋国:晋文公 "重耳"</mark> 7.城濮之战 🧧 典故:退避三舍(诱敌深入) 三舍:90里地 战国七雄:南楚北燕东齐西秦中间是韩赵魏 时间:战国 秦灭六国顺序:韩赵魏楚燕齐 8.桂陵之战 🕒 人物:齐国孙膑(胜)VS魏国庞涓 —— 孙庞斗智(孙武《孙子兵法》) 典故:围魏救赵 时间:战国 9.马陵之战 ⊙ 人物:齐国孙膑(胜) VS魏国庞涓(自杀) 典故:减灶诱敌 时间:战国 白起:战神、"人屠" 坑杀40万降卒 10.长平之战 ⊝ 人物:秦国白起(胜)VS赵国赵括 赵括:纸上谈兵(因反间计代替廉颇出战)